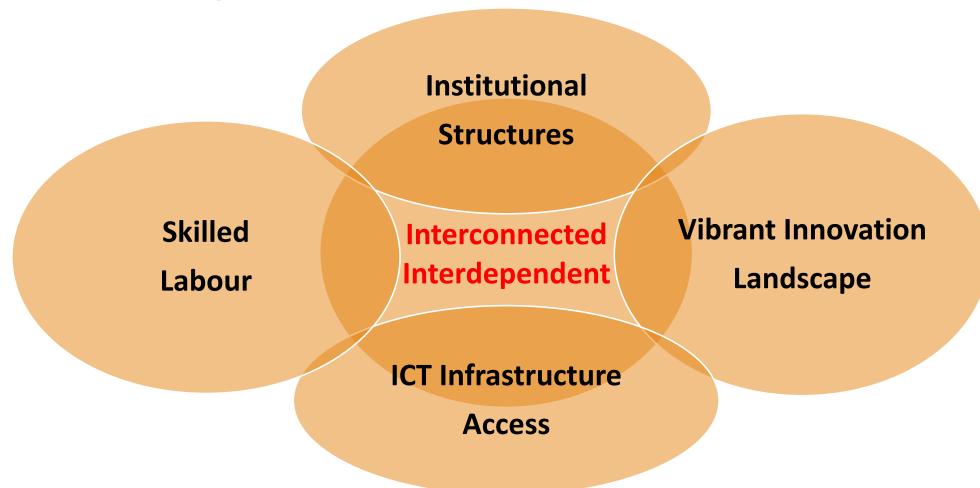

#### Partnerships

HRDCs: Drivers of the knowledge economy

- >Strong Partnerships
- Epicentre of the SADC Industrialisatio
  Strategy

#### Partnerships

- ➤ To address **labour market challenges** as a regional block
- ➤ Intergrate the Labour Market Information Systems and Education Management Information Systems

➤NHRDPs: aligned to the **SADC Industrialisation Strategy** 